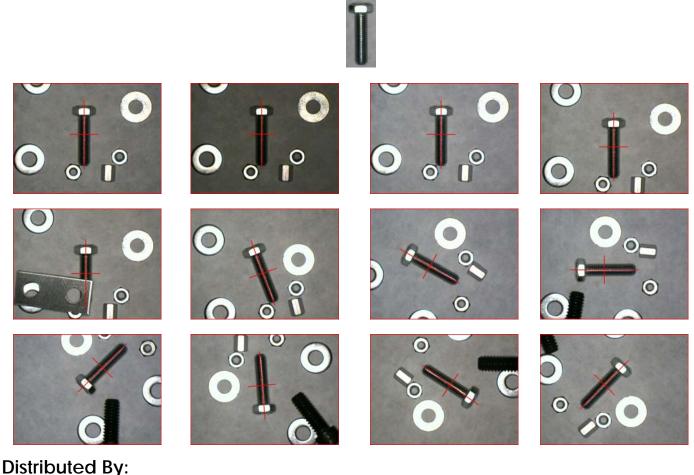

## Powerful VisionGauge® Pattern Matching Tools to Identify, Locate and Verify Objects & Features

VisionGauge® has powerful pattern matching tools adapted to solve a wide range of applications. These tools can be used to identify and accurately locate objects in images and features on objects. There are absolutely no limitations on the number of objects and features. They can act as feature and object recognition tools and detect multiple instances of parts & features.

VisionGauge's® pattern matching tools:

- Are adapted for arbitrary objects & features
- Are robust to additional parts & features in the image
- · Can handle partial occlusion and are robust to partial deformations
- Are suited to arbitrary orientations
- · Can deal well with variations in illumination and are tolerant to noise

Their performance has been optimized and they are fast. They are very flexible & widely-applicable. And they are very easy to setup and very easy to use. VisionGauge's® pattern matching tools are perfect to locate objects & features and carry out defect detection.